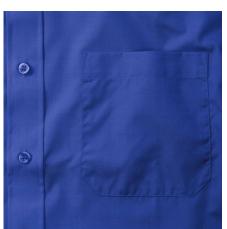

# MEN'S SS PO-COT EASY CARE POPLIN SHIRT

## **Specification**

RUSSELL men's short sleeve shirt POLYCOTTON EASY CARE POPLIN.Elegant and versatile material.Classic, two buttons on cuff.35% Poplin cotton / 65% polyester, 110/105 g / m2.Drying at 50 degrees.EASY CARE - fast drying , easy to iron white XS light-Roy XL