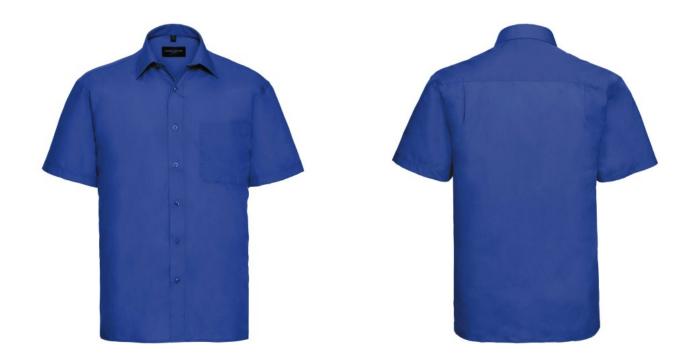

# MEN'S SS PO-COT EASY CARE POPLIN SHIRT

## **Specification**

RUSSELL men's short sleeve shirt POLYCOTTON EASY CARE POPLIN.Elegant and versatile material.Classic, two buttons on cuff.35% Poplin cotton / 65% polyester, 110/105 g / m2.Drying at 50 degrees.EASY CARE - fast drying , easy to iron white XS light-Roy XL