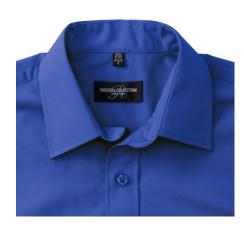

# MEN'S SS PO-COT EASY CARE POPLIN SHIRT

## **Specification**

RUSSELL men's short sleeve shirt POLYCOTTON EASY CARE POPLIN.Elegant and versatile material.Classic, two buttons on cuff.35% Poplin cotton / 65% polyester, 110/105 g / m2.Drying at 50 degrees.EASY CARE - fast drying , easy to iron white XS light-Roy XL